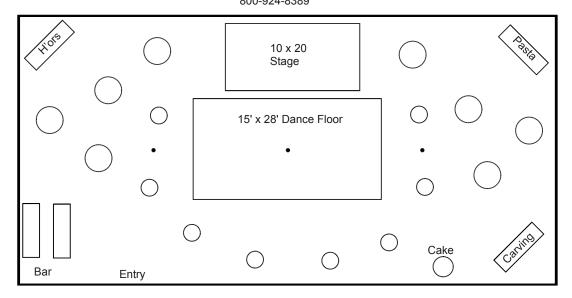

## TENT & PARTY RENTAL SERVICE

www.SpecialEventsofNE.com 800-924-8389

Sample layout for a cocktail reception with 100 to 116 guests in a 40' x 80' tent.

- (1) 40' x 80' Tent
- (1) 10' x 20' Stage
- (1) 15' x 28' Dance Floor (built around center pole)
- (1) 8' Bar Front Table
- (1) 8' Bar Back Table
- (1) 8' Stationary H'ors Table
- (1) 8' Pasta Station Table
- (1) 8' Carving Station Table
- (1) 36" Round Cake Table
- (8) 48" Round Tables Seats 48 at 6 per table Seats 64 at 8 per table
- (8) 30" Round Cocktail Height Tables Stand up spaces for 32 at 4 per table Can also be seating spaces with use of bar stools
- (1) Approximate 120 square feet of open space between tables and near food & beverage tables Stand up cocktail space for 20 at 6 sq. ft. per person

Total of Guest Accommodations:

48 to 64 seated

32 standing at tables

20 stand up cocktail spaces

100 to 116 guests