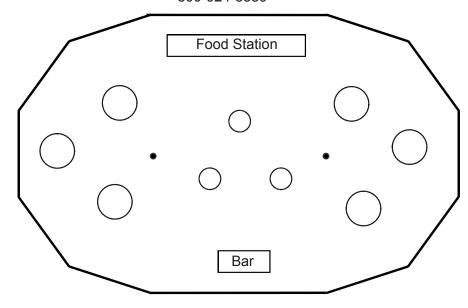

## **TENT & PARTY RENTAL SERVICE**

www.SpecialEventsofNE.com 800-924-8389

- (1) 32' x 50' Tidewater Sailcloth Tent
- (1) 6' Bar Table
- (1) 16' Food Station (2 8')
- (6) 48" Round Tables Seats 36 at 6 per table Seats 48 at 8 per table
- (3) 30" Round Cocktail Height Tables Stand up spaces for 12 at 4 per table
- (1) Approximate 120 square feet of open space between tables and near food & beverage tables Stand up cocktail space for 20 at 6 sq. ft. per person

Total of Guest Accommodations:

36 to 48 seated

12 standing at tables

20 stand up cocktail spaces

68 to 80 guests

Sample layout for a cocktail party with 68 to 80 guests in a 32' x 50' Tidewater Sailcloth Tent